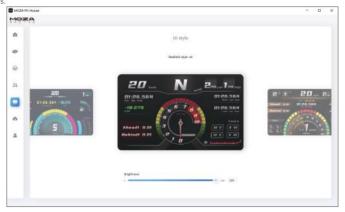

## 03 Display Setting

In the Pit house display setting interface, click left and right to change the UI interface, and to adjust the display brightness.

For more information and instructional videos, please visit the official website (MOZARAC-ING.COM).