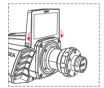

## 02 Installation Instructions

Press the top pin on the right side of the display into the interface on the right side of the base. Use 4 M3 round head screws to screw in and fix the notch on the side of the screen. Then place the rubber plug into the notch.

▲ Note: Make sure that the thimble is vertically against the female connector for only once. If no light comes on the display screen, please unplug the thimble completely and re-insert it again. Do not move the display screen under the compressed state to avoid damage to the thimble structure. Better to finish the installation with the assistance of another person.