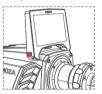

## 02 Installation Instructions

Press the top pin on the right side of the display into the interface on the right side of the base. Use 4 M3 round head screws to screw in and fix the notch on the side of the screen. Then place the rubber plug into the notch.

▲ Note: Make sure that the thimble is vertically against the female connector for only once. If no light comes on the display screen, please unplug the thimble completely and re-insert it again. Do not move the display screen under the compressed state to avoid damage to the thimble structure. Better to finish the installation with the assistance of another person.