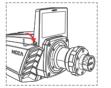

## 02 Installation Instructions

Press the top pin on the right side of the display into the interface on the right side of the base. Use 4 M3 round head screws to screw in and fix the notch on the side of the screen. Then place the rubber plug into the notch.

▲ Note: Make sure that the thimble is vertically against the female connector for only once. If no light comes on the display screen, please unplug the thimble completely and re-insert it again. Do not move the display screen under the compressed state to avoid damage to the thimble structure. Better to finish the installation with the assistance of another person.