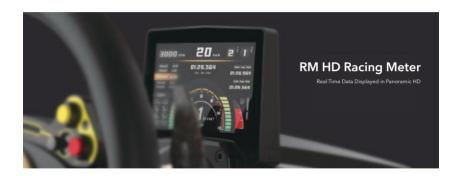

## 01 Features

- · 5-inches with 16.7 million colors.
- · 800x480 resolution and 60HZ refresh rate.
- · More than ten key competition data parameters.
- · 7 Digital Dash Uls.
- · Quick Assembly Tech.
- · More than 10 racing sims are supported.