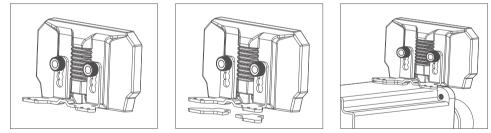

- 1. Secure the CM2 dash display to the mounting bracket using the provided nuts and the holes at your desired height.
- 2. Remove the backing from the foam adhesive and stick it onto the designated area of the mounting bracket.
- 3. Peel off the backing from the other side of the adhesive, press the mounting bracket firmly onto the base, and hold it in place for 5-10 seconds to ensure a secure fit.