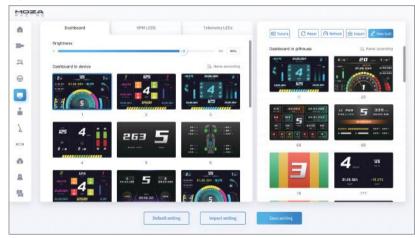

# 03 Monitor Settings

1. In MOZA Pit House settings, select a preset UI or create your own. Click the tutorial button for more details.

2. The display supports touch input: swipe up/down to switch between styles, and left/right to change displays within each style.