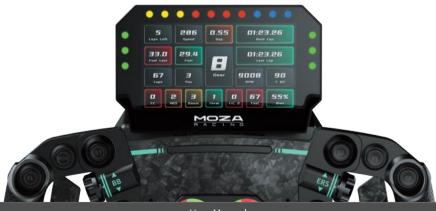

### 01 Product Introduction

- · 5-inch Touchscreen HD Display
- · Fully Customizable UI System
- · Aerospace-grade Aluminum Alloy

## · 16.7 Million Color Shift Indicator And Flag Lights

- · 1.3G Quad-core Processor
- · Adjustable Height

### 05 Product Parameters

Size: 5 inches Resolution: 1280\*720 Number of colors: 16.7 million Style: thin and floating Structure: liftable Refresh rate: 60HZ