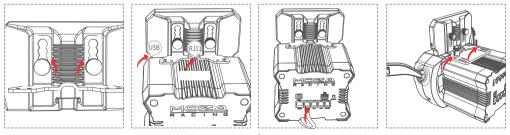

## 02 Installation

- 1. Mount the bracket to the back of the dash display using M4x6 screws, spring washers, and flat washers. Use the multiple mounting holes to adjust the height to your preference.
- 2. Attach the bracket to the base with M3x8 hex screws. Route the cable through the bottom of the bracket.
- 3. Connect the dash display cable to the base's DASH port or directly to the PC via USB.

Note: If you need to attach the bracket and multi-function stalks to the base, please use the M3x14 hex screws

Note: To mount the CM2 dash display onto a third-party base, use the included foam adhesive. Follow these steps for proper installation (When using with third-party bases, please ensure the display screen is securely mounted and not suspended.)

#### Note:

- 1. Use the original USB data cable, as third-party cables may not be compatible.
- 2. Connect the USB cable to a USB 3.0 or higher port on your computer for proper functionality.