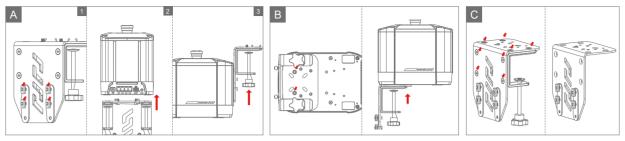

## Figure A: Front mounted base to desk

- 1. Insert four M6x16 screws through the mounting plate and into the M6 channel nuts, tightening just enough to hold them in place.
- 2. Adjust the desk clamp direction so that the long end is facing upwards (as shown). Slide the rear channels of the base onto the channel nuts of the desk clamp and adjust to the desired position. Tighten the four M6x16 screws, ensuring that the end of the mounting plate does not obstruct the cable connections.
- 3. Place the assembly on your desk and tighten the star-shaped handles to secure the base to the desk or platform.

### Figure B: Top Mounted Base to desk

- 1. Attach the base to the top mounting plate using either two M6x10 screws or four M4x10 screws (or both) as shown. Tighten securely.
- 2. Place the assembly on your desk and tighten the star-shaped handles to secure the base to the desk or platform.

### Figure C: Mounting Directly to a Profile Rig or Plate

- 1. Remove the eight countersunk M6x9 screws to detach the C-clamp, leaving only the L-shaped plate (as shown).
- 2. Attach the base to the clamp using either method described in Figures A and B.
- 3. Attach the L-shaped plate to the aluminum profile or finished rig using the provided screws and T-nuts.

### 方案A:

- 1. 先将4颗M6x16螺钉穿过安装板预拧入M6滑块螺母(挂住即可)
- 2. 调整桌面夹方向,长端向上(如图) ,滑入基座侧后部两条滑槽,调节到适当位置锁紧M6x16螺丝(注意安装板末端不要挡住连接线)

3. 放置到桌面上,拧紧星形手柄以夹住桌面或平台

#### 方案B:

1. 将2颗M6x10或4颗M4x10(也可都锁)螺钉穿过顶面安装板锁紧到对应的基座底部安装孔上

2. 放置到桌面上,拧紧星形手柄以夹住桌面或平台

### 方案C: (使用已有飞机座舱或者铝型材支架)

- 1. 拧开8颗M6x9的沉头螺丝,拆下C型板,只使用L形板
- 2. 按照方案A和方案B将L形板与支架固定
- 3. 将L形板用螺丝锁到铝型材或成品支架上

注意:采用A或C方案时请将基座调节到合适高度以避免操纵杆干涉,在使用L板最底部螺丝孔时,建议搭配Z轴模组一起使用